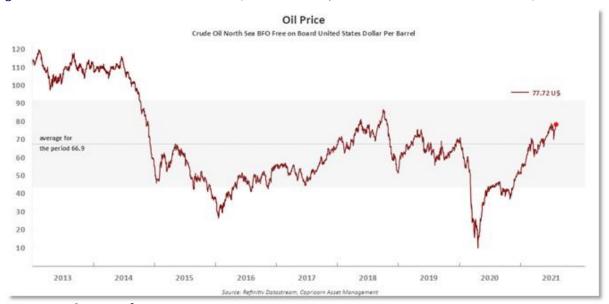

The drop in bond yields and the dollar gave gold a fillip last week but it again faltered at resistance around \$1,811 and was last trading flat at \$1,811 an ounce. Oil prices eased on Monday as the soft Chinese data undermined the outlook for demand, though that follows four straight months of price gains. Brent was last down 79 cents at \$74.62 a barrel, while U.S. crude lost 68 cents to \$73.27.