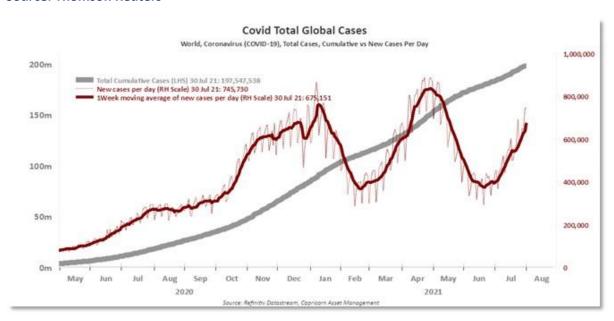

### **Corona Tracker**

| GLOBAL CASES SOURCE - REUTERS | 2021-08-02         |           |              |
|-------------------------------|--------------------|-----------|--------------|
|                               | Confirmed<br>Cases | New Cases | Total Deaths |
| GLOBAL                        | 198,352,739        | 310,694   | 4,388,459    |