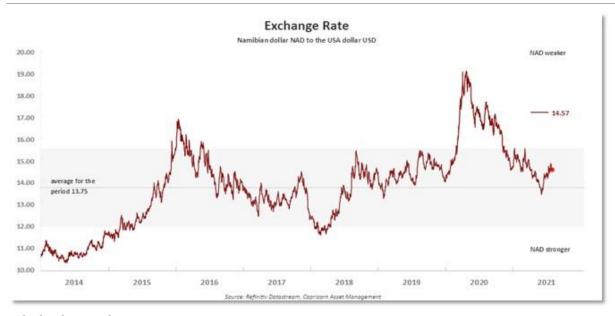

At 1617 GMT, the rand traded at 14.5975 against the dollar, roughly 0.3% weaker, as the greenback made similar gains against a basket of currencies. Fed Chair Jerome Powell wrong-footed dollar bulls this week by saying that interest rate increases were "a ways away" and the job market still had "some ground to cover."

South Africa's rand edged lower in early trade on Monday, struggling for direction in the absence of local catalysts with investors eyeing monthly U.S. jobs data due at the end of the week. At 0610 GMT, the rand traded at 14.6200 against the dollar, 0.4% weaker than its previous close.